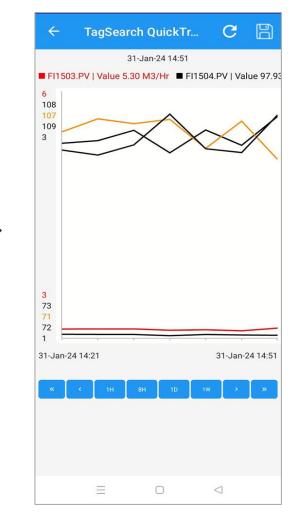

# Tag Search – Add Tags Option

Once a trend is created, users have the ability to add more tags and monitor the trend by utilizing the "add tags" option.