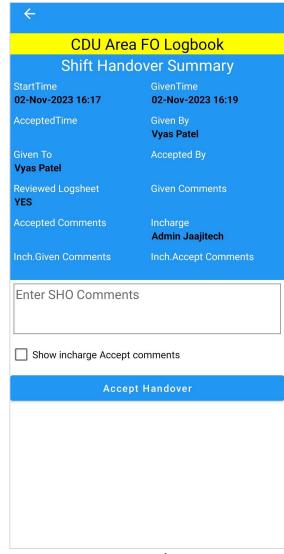

# Operations Logbook –Shift Handover

Provide Shift Handover

**Accept Handover** 

**Shift Handover Summary** 