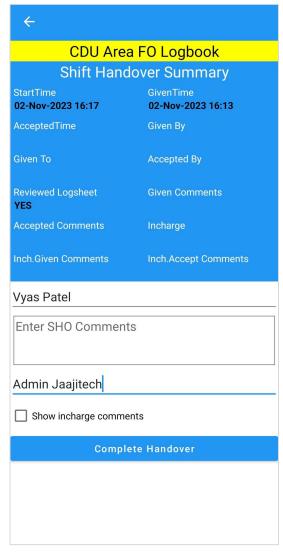

# Operations Logbook –Shift Handover

Provide Shift Handover

**Accept Handover** 

**Shift Handover Summary** 