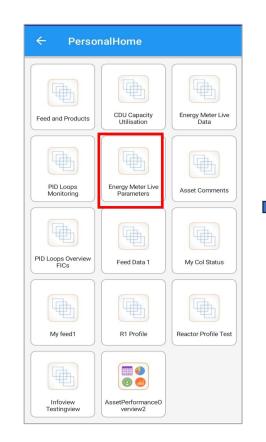

orkflows & Notifications
- Traceability; Consolidated view

### **Digital Maintenance Check lists**

- PM Compliance
- Safety check lists
- Assets & SAP Integration
- QR code Scanning
- Daily Work Management

### LIMS / e-lab registers

- Sample management
- Automated analytics
- Seamless communication
- Link with AMADAS





### **Login with Biometric**













# **Operations Logbook Login**







# **Operations Logbook Data Entry**













# Operations Logbook –Shift Handover



Provide Shift Handover



**Accept Handover** 



**Shift Handover Summary** 





### **Maintenance Checklist**

# Step 1: Login with QR



Step 2: All Checklists



Step 3: Open Check List



Step 4: Enter Status/ Comments







### **Personal Home**

### Customized personal dashboards and views











# Tag Search – Add Tags Option

Once a trend is created, users have the ability to add more tags and monitor the trend by utilizing the "add tags" option.











### **Dashboards view**





Search here...

Favourite

**CPP Summary** 

**ABC Power Overview** 

**ABC Power Capacity** 









### **Notifications**











### **Event Summaries**













# **Reports - View**













# **Reports – View options**



Forward/Backward



Downloaded PDF Format



**Exported Excel Data** 





### **Reports - SendByEmail**









### Native Views – Panelview, Tableview, Matrixview



**Panel View** 



Table View



**Matrix View** 





### Native Views - Change Period Analysis, Asset comments, Correlation Matrix



**Change Period Analysis** 



**Asset Comments**