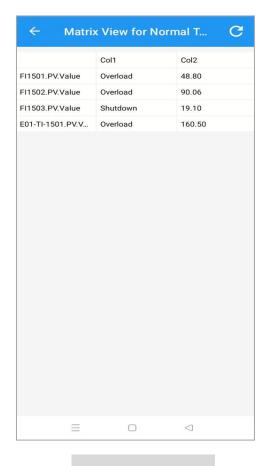

### Native Views – Panelview, Tableview, Matrixview

**Panel View** 

Table View

**Matrix View** 