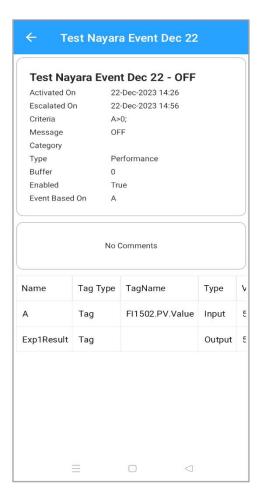

# **Operations Logbook Login**







# **Operations Logbook Data Entry**













# Operations Logbook –Shift Handover



Provide Shift Handover



**Accept Handover** 



**Shift Handover Summary** 





### **Maintenance Checklist**

# Step 1: Login with QR



Step 2: All Checklists



Step 3: Open Check List



Step 4: Enter Status/ Comments







### **Personal Home**

### Customized personal dashboards and views











# Tag Search – Add Tags Option

Once a trend is created, users have the ability to add more tags and monitor the trend by utilizing the "add tags" option.











### **Dashboards view**





Search here...

Favourite

**CPP Summary** 

**ABC Power Overview** 

**ABC Power Capacity** 









### **Notifications**











### **Event Summaries**













# **Reports - View**













# **Reports – View options**



Forward/Backward



Downloaded PDF Format



**Exported Excel Data** 





### **Reports - SendByEmail**









### Native Views – Panelview, Tableview, Matrixview



**Panel View** 



Table View



**Matrix View** 





### Native Views - Change Period Analysis, Asset comments, Correlation Matrix



**Change Period Analysis** 



**Asset Comments** 



**Correlation Matrix** 





### Native Views – Line chart, Histogram, Stability chart







Stability Chart

Line Chart







### Native Views – Bar chart, Column chart, Bullet chart, Progress chart









Bar Chart

Column Chart

**Bullet Chart** 

**Progress Chart** 





### Native Views – Pie chat, Donut chart, Barrel view



Pie Chart



**Donut Chart**