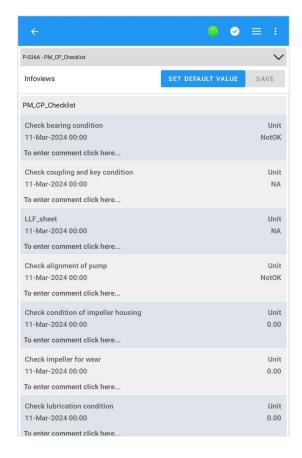

### **Maintenance Checklist**

### **Digital Maintenance Check lists**

- PM Compliance
- Safety check lists
- Assets & SAP Integration
- QR code Scanning
- Daily Work Management