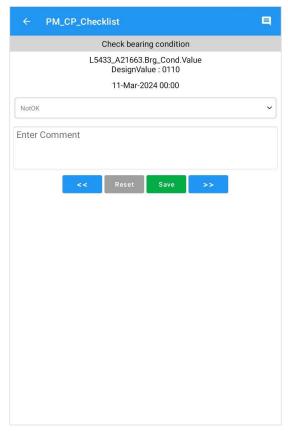

### **Maintenance Checklist**

### **Digital Maintenance Check lists**

- PM Compliance
- Safety check lists
- Assets & SAP Integration
- QR code Scanning
- Daily Work Management