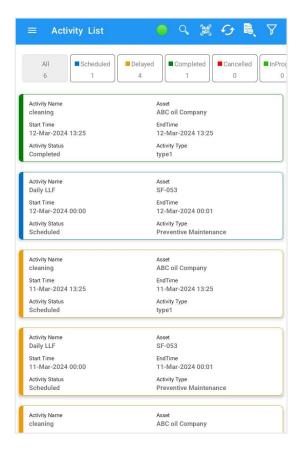

### **Digital Maintenance Check lists**

- PM Compliance
- Safety check lists
- Assets & SAP Integration
- QR code Scanning
- Daily Work Management