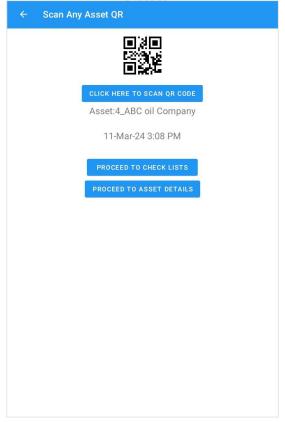

### **Digital Maintenance Check lists**

- PM Compliance
- Safety check lists
- Assets & SAP Integration
- QR code Scanning
- Daily Work Management

# Step 1: Login with QR

Step 2: All Checklists

Step 3: Open Check List

Step 4: Enter Status/ Comments