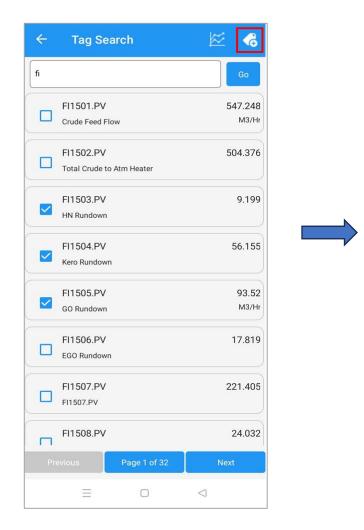

# Tag Search – Add Tags Option

Once a trend is created, users have the ability to add more tags and monitor the trend by utilizing the "add tags" option.