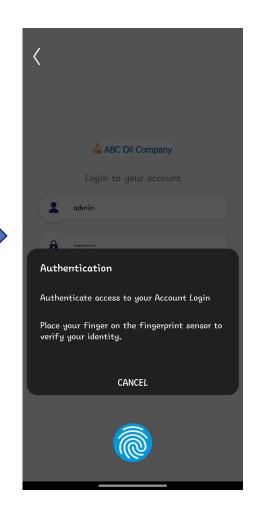

as based on data
- Well established data governance
- Cloud Enablement





# An emerging concept – Connected Worker

### Morning Meeting Dashboard

- Shift meetings
- Workbench & Action Trackers
- Permit Integration
- LIMS integration

### **Digital Operations Logbooks**

- Management of Logbooks
- Log sheet filling & approvals
- Operator Comments
- Shift Handover
- Instructions Management











- Safety interlocks directory
- Workflows & Notifications
- Traceability; Consolidated view

### **Digital Maintenance Check lists**

- PM Compliance
- Safety check lists
- Assets & SAP Integration
- QR code Scanning
- Daily Work Management

### LIMS / e-lab registers

- Sample management
- Automated analytics
- Seamless communication
- Link with AMADAS





### **Login with Biometric**













# **Operations Logbook Login**







# **Operations Logbook Data Entry**













# Operations Logbook –Shift Handover



Provide Shift Handover



**Accept Handover** 



**Shift Handover Summary** 





### **Maintenance Checklist**

# Step 1: Login with QR



Step 2: All Checklists



Step 3: Open Check List



Step 4: Enter Status/ Comments







### **Personal Home**

### Customized personal dashboards and views











# Tag Search – Add Tags Option

Once a trend is created, users have the ability to add more tags and monitor the trend by utilizing the "add tags" option.











### **Dashboards view**





Search here...

Favourite

**CPP Summary** 

**ABC Power Overview** 

**ABC Power Capacity** 









### **Notifications**











### **Event Summaries**