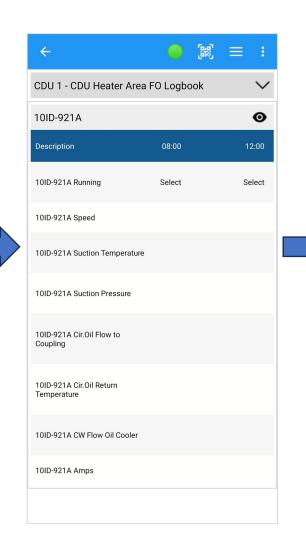

ging concept – Connected Worker

### Morning Meeting Dashboard

- Shift meetings
- Workbench & Action Trackers
- Permit Integration
- LIMS integration

### **Digital Operations Logbooks**

- Management of Logbooks
- Log sheet filling & approvals
- Operator Comments
- Shift Handover
- Instructions Management











- Safety interlocks directory
- Workflows & Notifications
- Traceability; Consolidated view

### **Digital Maintenance Check lists**

- PM Compliance
- Safety check lists
- Assets & SAP Integration
- QR code Scanning
- Daily Work Management

### LIMS / e-lab registers

- Sample management
- Automated analytics
- Seamless communication
- Link with AMADAS





### **Login with Biometric**













# **Operations Logbook Login**







# **Operations Logbook Data Entry**













# Operations Logbook –Shift Handover



Provide Shift Handover



**Accept Handover** 



**Shift Handover Summary** 





### **Maintenance Checklist**

# Step 1: Login with QR



Step 2: All Checklists



Step 3: Open Check List



Step 4: Enter Status/ Comments







### **Personal Home**

### Customized personal dashboards and views











# Tag Search – Add Tags Option

Once a trend is created, users have the ability to add more tags and monitor the trend by utilizing the "add tags" option.











### **Dashboards view**





Search here...

Favourite

**CPP Summary** 

**ABC Power Overview** 

**ABC Power Capacity** 









### **Notifications**











### **Event Summaries**













# **Reports - View**













# **Reports – View options**



Forwa