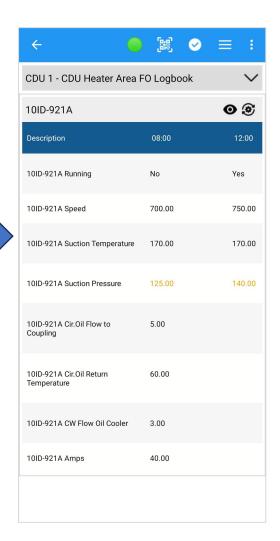

concept – Connected Worker

### Morning Meeting Dashboard

- Shift meetings
- Workbench & Action Trackers
- Permit Integration
- LIMS integration

### **Digital Operations Logbooks**

- Management of Logbooks
- Log sheet filling & approvals
- Operator Comments
- Shift Handover
- Instructions Management











- Safety interlocks directory
- Workflows & Notifications
- Traceability; Consolidated view

### **Digital Maintenance Check lists**

- PM Compliance
- Safety check lists
- Assets & SAP Integration
- QR code Scanning
- Daily Work Management

### LIMS / e-lab registers

- Sample management
- Automated analytics
- Seamless communication
- Link with AMADAS





### **Login with Biometric**













# **Operations Logbook Login**







# **Operations Logbook Data Entry**













# Operations Logbook –Shift Handover



Provide Shift Handover



**Accept Handover** 



**Shift Handover Summary** 





### **Maintenance Checklist**

# Step 1: Login with QR



Step 2: All Checklists



Step 3: Open Check List



Step 4: Enter Status/ Comments







### **Personal Home**

### Customized personal dashboards and views











# Tag Search – Add Tags Option

Once a trend is created, users have the ability to add more tags and monitor the trend by utilizing the "add tags" option.











### **Dashboards view**





Search here...

Favourite

**CPP Summary** 

**ABC Power Overview** 

**ABC Power Capacity** 









### **Notifications**











### **Event Summaries**













# **Reports - View**













# **Reports – View options**



Forward/B