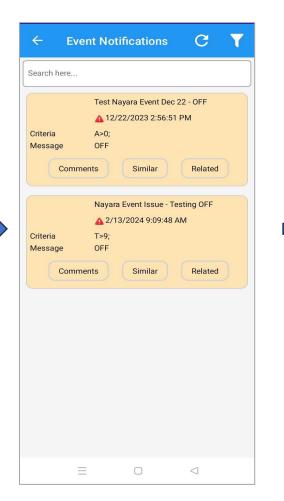

# **Operations Logbook Login**







# **Operations Logbook Data Entry**













# Operations Logbook –Shift Handover



Provide Shift Handover



**Accept Handover** 



**Shift Handover Summary** 





### **Maintenance Checklist**

# Step 1: Login with QR



Step 2: All Checklists



Step 3: Open Check List



Step 4: Enter Status/ Comments







### **Personal Home**

### Customized personal dashboards and views











# Tag Search – Add Tags Option

Once a trend is created, users have the ability to add more tags and monitor the trend by utilizing the "add tags" option.











### **Dashboards view**





Search here...

Favourite

**CPP Summary** 

**ABC Power Overview** 

**ABC Power Capacity** 









### **Notifications**











### **Event Summaries**













# **Reports - View**













# **Reports – View options**



Forward/Backward



Downloaded PDF Format



**Exported Excel Data** 





### **Reports - SendByEmail**









### Native Views – Panelview, Tableview, Matrixview



**Panel View** 



Table View



**Matrix View** 





### Native Views - Change Period Analysis, Asset comments, Correlation Matrix



**Change Period Analysis** 



**Asset Comments** 



**Correlation Matrix** 





### Native Views – Line chart, Histogram, Stability chart







Stability Chart

Line Chart







### Native Views – Bar chart, Column chart, Bullet chart, Progress chart









Bar Chart

Column Chart

**Bullet Chart** 

**Progress Chart** 





### Native Views – Pie chat, Donut chart, Barrel view



Pie Chart



**Donut Chart**