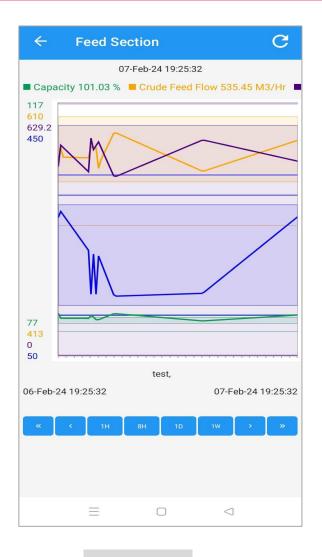

### Native Views – Line chart, Histogram, Stability chart

Stability Chart

Line Chart