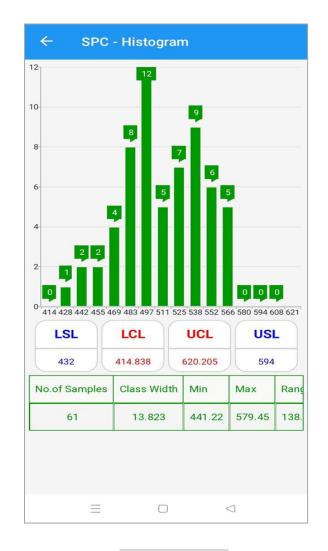

### Native Views – Line chart, Histogram, Stability chart

Stability Chart

Line Chart