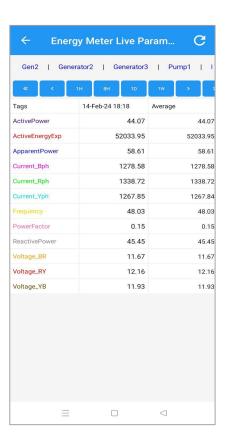

Performance Management System
Energy Management System
Data Analytics, Reports & Anomaly Notifications
Native Mobile Apps