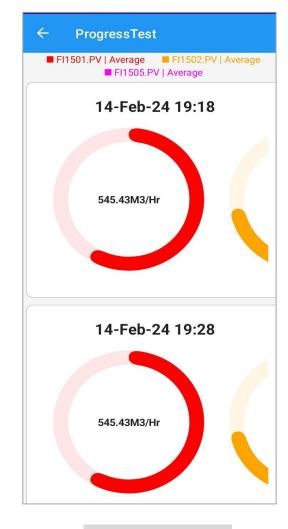

### Native Views – Bar chart, Column chart, Bullet chart, Progress chart

Bar Chart

Column Chart

**Bullet Chart** 

**Progress Chart** 