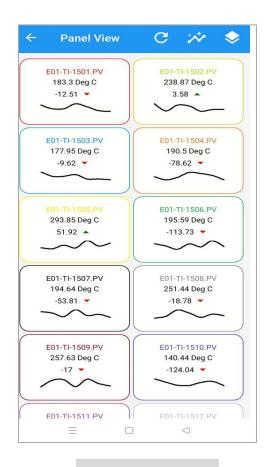

### Native Views – Panelview, Tableview, Matrixview

**Panel View** 

Table View

**Matrix View** 