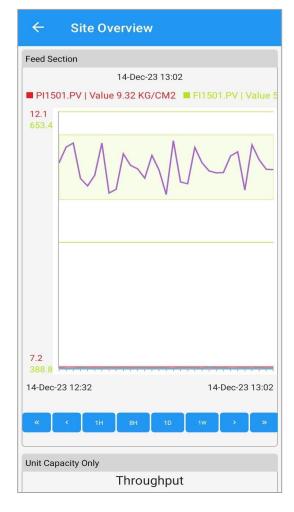

### Native Views – Line chart, Histogram, Stability chart

Stability Chart

Line Chart