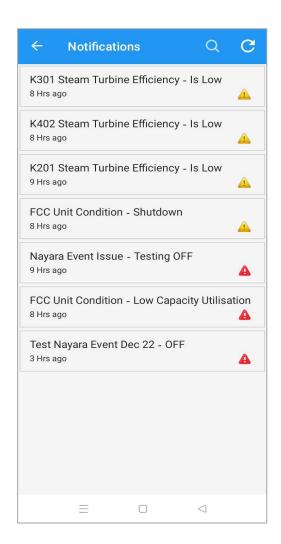

**Login with Biometric**













# **Operations Logbook Login**







# **Operations Logbook Data Entry**













# Operations Logbook –Shift Handover



Provide Shift Handover



**Accept Handover** 



**Shift Handover Summary** 





### **Maintenance Checklist**

# Step 1: Login with QR



Step 2: All Checklists



Step 3: Open Check List



Step 4: Enter Status/ Comments







### **Personal Home**

### Customized personal dashboards and views











# Tag Search – Add Tags Option

Once a trend is created, users have the ability to add more tags and monitor the trend by utilizing the "add tags" option.











### **Dashboards view**





Search here...

Favourite

**CPP Summary** 

**ABC Power Overview** 

**ABC Power Capacity** 









### **Notifications**











### **Event Summaries**













# **Reports - View**













# **Reports – View options**



Forward/Backward



Downloaded PDF Format



**Exported Excel Data** 





### **Reports - SendByEmail**









### Native Views – Panelview, Tableview, Matrixview



**Panel View** 



Table View



**Matrix View** 





### Native Views - Change Period Analysis, Asset comments, Correlation Matrix



**Change Period Analysis** 



**Asset Comments** 



**Correlation Matrix** 





### Native Views – Line chart, Histogram, Stability chart







Stability Chart

Line Chart







### Native Views – Bar chart, Column chart, Bullet chart, Progress chart









Bar Chart

Column Chart

**Bullet Chart** 

**Progress Chart** 





### Native Views – Pie chat, Donut chart, Barrel v