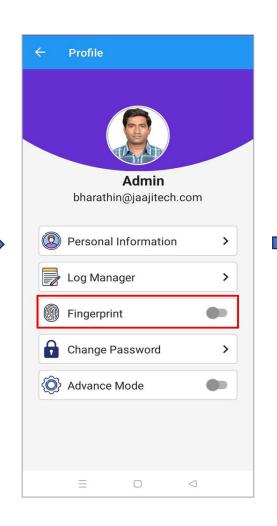

deas based on data
- Well established data governance
- Cloud Enablement





# An emerging concept – Connected Worker

### Morning Meeting Dashboard

- Shift meetings
- Workbench & Action Trackers
- Permit Integration
- LIMS integration

### **Digital Operations Logbooks**

- Management of Logbooks
- Log sheet filling & approvals
- Operator Comments
- Shift Handover
- Instructions Management











- Safety interlocks directory
- Workflows & Notifications
- Traceability; Consolidated view

### **Digital Maintenance Check lists**

- PM Compliance
- Safety check lists
- Assets & SAP Integration
- QR code Scanning
- Daily Work Management

### LIMS / e-lab registers

- Sample management
- Automated analytics
- Seamless communication
- Link with AMADAS





### **Login with Biometric**













# **Operations Logbook Login**







# **Operations Logbook Data Entry**













# Operations Logbook –Shift Handover



Provide Shift Handover



**Accept Handover** 



**Shift Handover Summary** 





### **Maintenance Checklist**

# Step 1: Login with QR



Step 2: All Checklists



Step 3: Open Check List



Step 4: Enter Status/ Comments







### **Personal Home**

### Customized personal dashboards and views











# Tag Search – Add Tags Option

Once a trend is created, users have the ability to add more tags and monitor the trend by utilizing the "add tags" option.











### **Dashboards view**





Search here...

Favourite

**CPP Summary** 

**ABC Power Overview** 

**ABC Power Capacity** 









### **Notifications**











### **Event Summaries