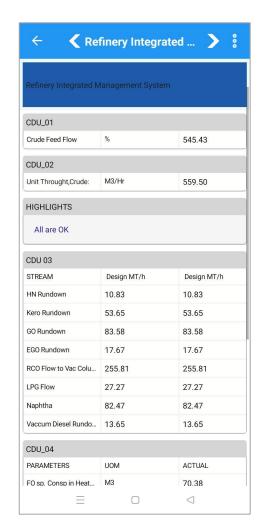

# **Reports – View options**

Forward/Backward

Downloaded PDF Format

**Exported Excel Data** 