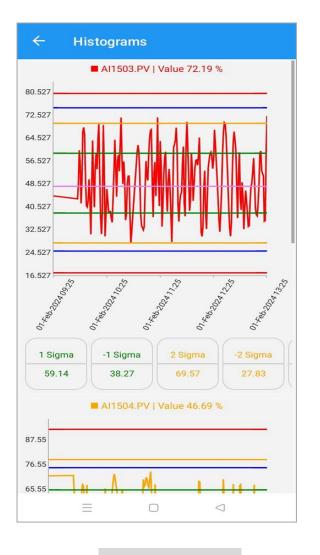

### Native Views – Line chart, Histogram, Stability chart

Stability Chart

Line Chart