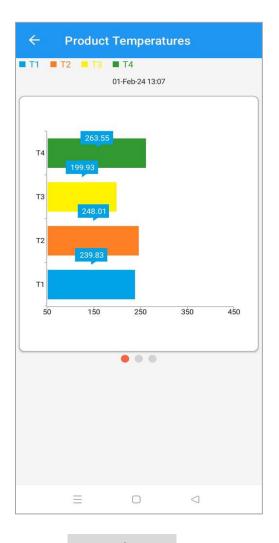

### Native Views – Bar chart, Column chart, Bullet chart, Progress chart

Bar Chart

Column Chart

**Bullet Chart** 

**Progress Chart** 