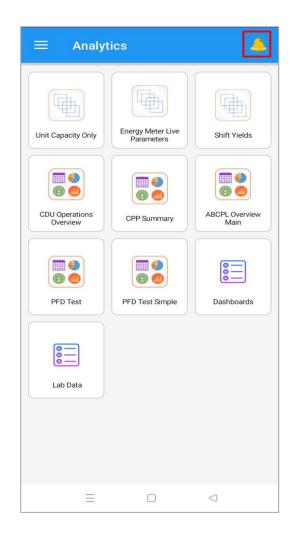

## **Login with Biometric**













# **Operations Logbook Login**







# **Operations Logbook Data Entry**













# Operations Logbook –Shift Handover



Provide Shift Handover



**Accept Handover** 



**Shift Handover Summary** 





### **Maintenance Checklist**

# Step 1: Login with QR



Step 2: All Checklists



Step 3: Open Check List



Step 4: Enter Status/ Comments







### **Personal Home**

### Customized personal dashboards and views











# Tag Search – Add Tags Option

Once a trend is created, users have the ability to add more tags and monitor the trend by utilizing the "add tags" option.











### **Dashboards view**





Search here...

Favourite

**CPP Summary** 

**ABC Power Overview** 

**ABC Power Capacity** 









### **Notifications**











### **Event Summaries**













# **Reports - View**













# **Reports – View options**



Forward/Backward



Downloaded PDF Format



**Exported Excel Data** 





### **Reports - SendByEmail**









### Native Views – Panelview, Tableview, Matrixview



**Panel View** 



Table View



**Matrix View** 





### Native Views - Change Period Analysis, Asset comments, Correlation Matrix



**Change Period Analysis** 



**Asset Comments** 



**Correlation Matrix** 





### Native Views – Line chart, Histogram, Stability chart







Stability Chart

Line Chart







### Native Views – Bar chart, Column chart, Bullet chart, Progress chart









Bar Chart

Column Chart

**Bullet Chart** 

**Progress Chart** 





### Native Views – Pie chat, Donut chart, Barrel