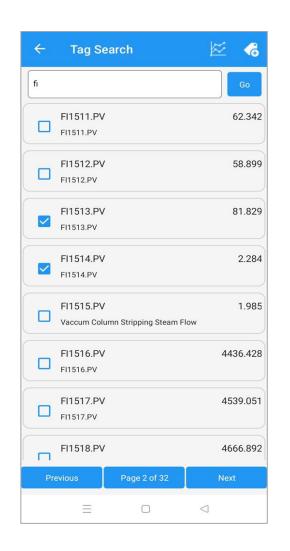

# Tag Search – Add Tags Option

Once a trend is created, users have the ability to add more tags and monitor the trend by utilizing the "add tags" option.