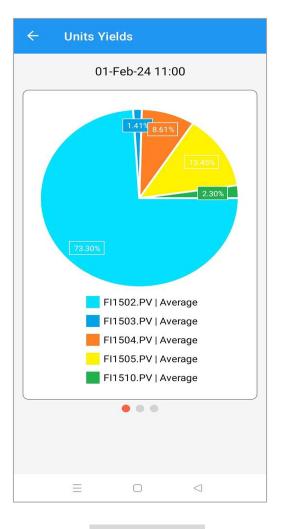

### Native Views – Pie chat, Donut chart, Barrel view

Pie Chart

**Donut Chart** 

Barrel View