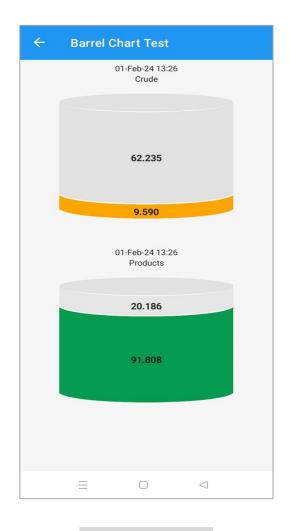

### Native Views – Pie chat, Donut chart, Barrel view

Pie Chart

**Donut Chart** 

Barrel View