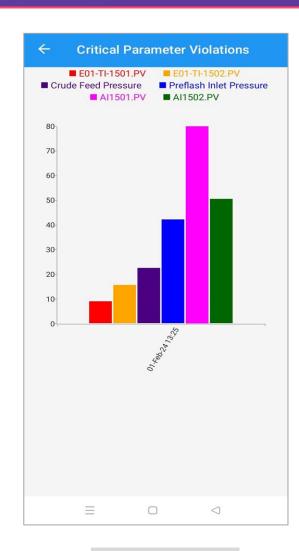

### Native Views – Bar chart, Column chart, Bullet chart, Progress chart

Bar Chart

Column Chart

**Bullet Chart** 

**Progress Chart** 