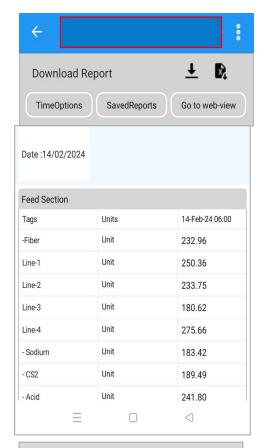

# **Reports – View options**

Forward/Backward

Downloaded PDF Format

**Exported Excel Data** 