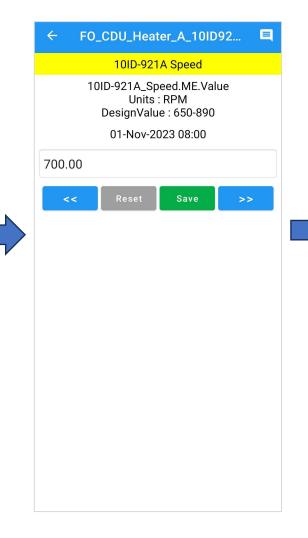

ng concept – Connected Worker

### Morning Meeting Dashboard

- Shift meetings
- Workbench & Action Trackers
- Permit Integration
- LIMS integration

### **Digital Operations Logbooks**

- Management of Logbooks
- Log sheet filling & approvals
- Operator Comments
- Shift Handover
- Instructions Management











- Safety interlocks directory
- Workflows & Notifications
- Traceability; Consolidated view

### **Digital Maintenance Check lists**

- PM Compliance
- Safety check lists
- Assets & SAP Integration
- QR code Scanning
- Daily Work Management

### LIMS / e-lab registers

- Sample management
- Automated analytics
- Seamless communication
- Link with AMADAS





### **Login with Biometric**













# **Operations Logbook Login**







# **Operations Logbook Data Entry**













# Operations Logbook –Shift Handover



Provide Shift Handover



**Accept Handover** 



**Shift Handover Summary** 





### **Maintenance Checklist**

# Step 1: Login with QR



Step 2: All Checklists



Step 3: Open Check List



Step 4: Enter Status/ Comments







### **Personal Home**

### Customized personal dashboards and views











# Tag Search – Add Tags Option

Once a trend is created, users have the ability to add more tags and monitor the trend by utilizing the "add tags" option.











### **Dashboards view**





Search here...

Favourite

**CPP Summary** 

**ABC Power Overview** 

**ABC Power Capacity** 









### **Notifications**











### **Event Summaries**













# **Reports - View**













# **Reports – View options**



Forward