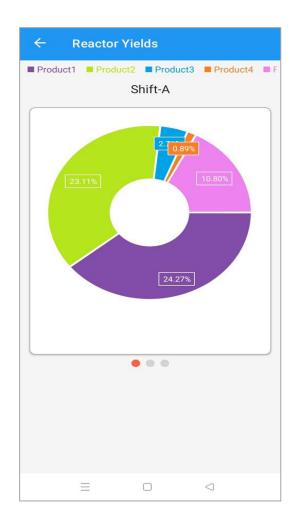

### Native Views – Pie chat, Donut chart, Barrel view

Pie Chart

**Donut Chart** 

Barrel View