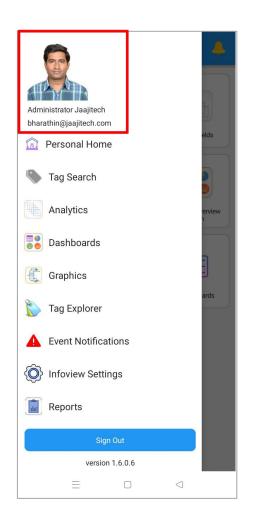

ideas based on data
- Well established data governance
- Cloud Enablement





# An emerging concept – Connected Worker

### Morning Meeting Dashboard

- Shift meetings
- Workbench & Action Trackers
- Permit Integration
- LIMS integration

### **Digital Operations Logbooks**

- Management of Logbooks
- Log sheet filling & approvals
- Operator Comments
- Shift Handover
- Instructions Management











- Safety interlocks directory
- Workflows & Notifications
- Traceability; Consolidated view

### **Digital Maintenance Check lists**

- PM Compliance
- Safety check lists
- Assets & SAP Integration
- QR code Scanning
- Daily Work Management

### LIMS / e-lab registers

- Sample management
- Automated analytics
- Seamless communication
- Link with AMADAS





### **Login with Biometric**













# **Operations Logbook Login**







# **Operations Logbook Data Entry**













# Operations Logbook –Shift Handover



Provide Shift Handover



**Accept Handover** 



**Shift Handover Summary** 





### **Maintenance Checklist**

# Step 1: Login with QR



Step 2: All Checklists



Step 3: Open Check List



Step 4: Enter Status/ Comments







### **Personal Home**

### Customized personal dashboards and views











# Tag Search – Add Tags Option

Once a trend is created, users have the ability to add more tags and monitor the trend by utilizing the "add tags" option.











### **Dashboards view**





Search here...

Favourite

**CPP Summary** 

**ABC Power Overview** 

**ABC Power Capacity** 









### **Notifications**











### **Event Summari