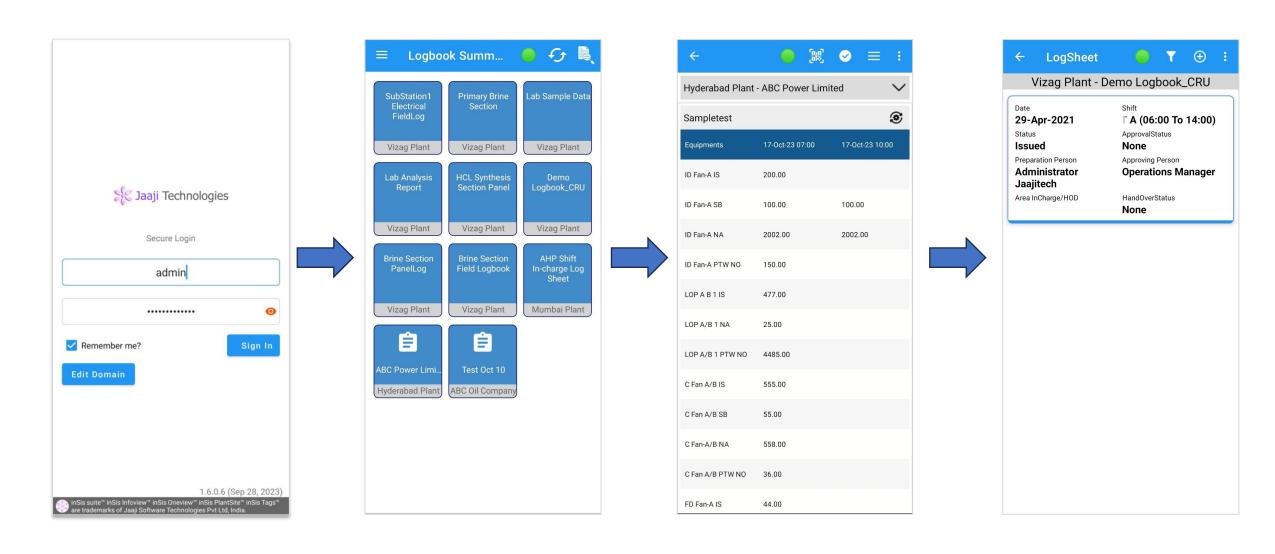

# **Operations Logbook Login**

# **Operations Logbook Data Entry**

# Operations Logbook –Shift Handover

Provide Shift Handover

**Accept Handover** 

**Shift Handover Summary** 