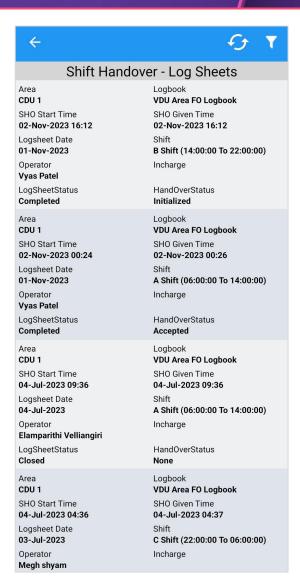

### **Digital Operations Logbooks**

- Management of Logbooks
- Log sheet filling & approvals
- Operator Comments
- Shift Handover
- Instructions Management

- Safety interlocks directory
- Workflows & Notifications
- Traceability; Consolidated view