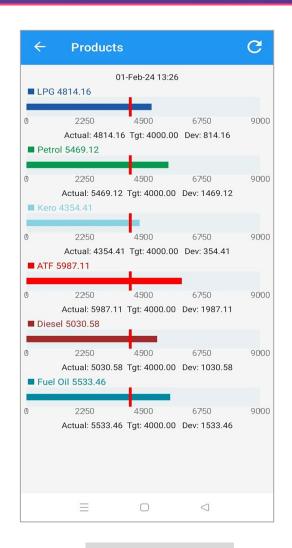

### Native Views – Bar chart, Column chart, Bullet chart, Progress chart

Bar Chart

Column Chart

**Bullet Chart** 

**Progress Chart** 