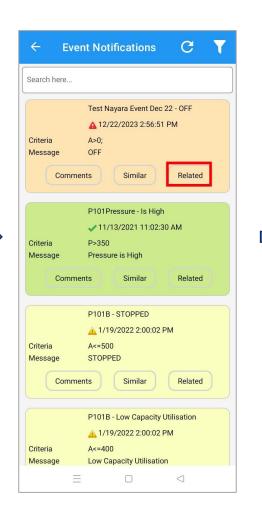

# **Operations Logbook Login**







# **Operations Logbook Data Entry**













# Operations Logbook –Shift Handover



Provide Shift Handover



**Accept Handover** 



**Shift Handover Summary** 





### **Maintenance Checklist**

# Step 1: Login with QR



Step 2: All Checklists



Step 3: Open Check List



Step 4: Enter Status/ Comments







### **Personal Home**

### Customized personal dashboards and views











# Tag Search – Add Tags Option

Once a trend is created, users have the ability to add more tags and monitor the trend by utilizing the "add tags" option.











### **Dashboards view**





Search here...

Favourite

**CPP Summary** 

**ABC Power Overview** 

**ABC Power Capacity** 









### **Notifications**











### **Event Summaries**













# **Reports - View**













# **Reports – View options**



Forward/Backward



Downloaded PDF Format



**Exported Excel Data** 





### **Reports - SendByEmail**









### Native Views – Panelview, Tableview, Matrixview



**Panel View** 



Table View



**Matrix View** 





### Native Views - Change Period Analysis, Asset comments, Correlation Matrix



**Change Period Analysis** 



**Asset Comments** 



**Correlation Matrix** 





### Native Views – Line chart, Histogram, Stability chart







Stability Chart

Line Chart







### Native Views – Bar chart, Column chart, Bullet chart, Progress chart









Bar Chart

Column Chart

**Bullet Chart** 

**Progress Chart** 





### Native Views – Pie chat, Donut chart, Barrel view



Pie Chart



**Donut Chart**