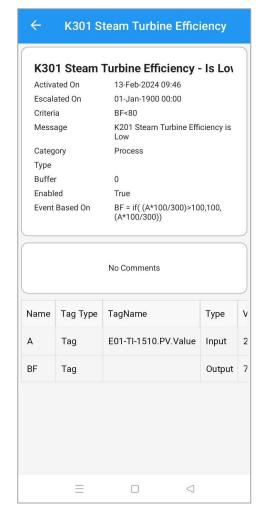

*Login with Biometric**













# **Operations Logbook Login**







# **Operations Logbook Data Entry**













# Operations Logbook –Shift Handover



Provide Shift Handover



**Accept Handover** 



**Shift Handover Summary** 





### **Maintenance Checklist**

# Step 1: Login with QR



Step 2: All Checklists



Step 3: Open Check List



Step 4: Enter Status/ Comments







### **Personal Home**

### Customized personal dashboards and views











# Tag Search – Add Tags Option

Once a trend is created, users have the ability to add more tags and monitor the trend by utilizing the "add tags" option.











### **Dashboards view**





Search here...

Favourite

**CPP Summary** 

**ABC Power Overview** 

**ABC Power Capacity** 









### **Notifications**











### **Event Summaries**













# **Reports - View**













# **Reports – View options**



Forward/Backward



Downloaded PDF Format



**Exported Excel Data** 





### **Reports - SendByEmail**









### Native Views – Panelview, Tableview, Matrixview



**Panel View** 



Table View



**Matrix View** 





### Native Views - Change Period Analysis, Asset comments, Correlation Matrix



**Change Period Analysis** 



**Asset Comments** 



**Correlation Matrix** 





### Native Views – Line chart, Histogram, Stability chart







Stability Chart

Line Chart







### Native Views – Bar chart, Column chart, Bullet chart, Progress chart









Bar Chart

Column Chart

**Bullet Chart** 

**Progress Chart** 





### Native Views – Pie chat, Donut chart, Barrel vie