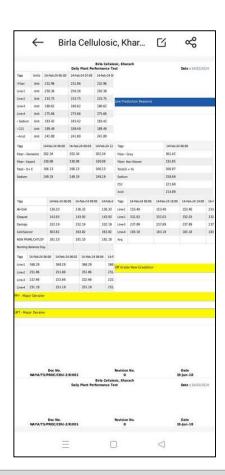

# **Reports - View**

# **Reports – View options**

Forward/Backward

Downloaded PDF Format

**Exported Excel Data** 