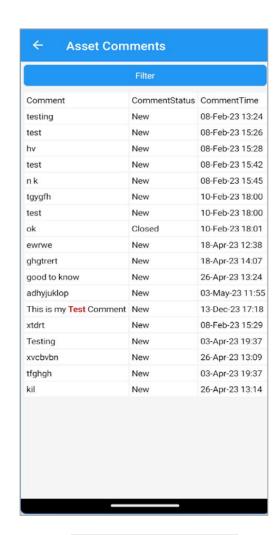

### Native Views - Change Period Analysis, Asset comments, Correlation Matrix

**Change Period Analysis** 

**Asset Comments** 

**Correlation Matrix** 