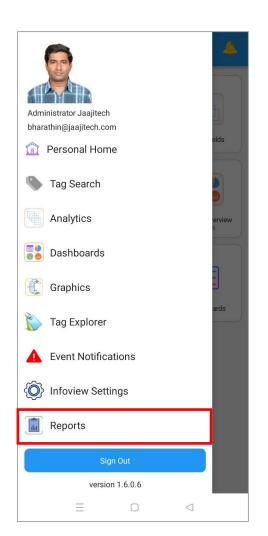

**







# **Operations Logbook Data Entry**













# Operations Logbook –Shift Handover



Provide Shift Handover



**Accept Handover** 



**Shift Handover Summary** 





### **Maintenance Checklist**

# Step 1: Login with QR



Step 2: All Checklists



Step 3: Open Check List



Step 4: Enter Status/ Comments







### **Personal Home**

### Customized personal dashboards and views











# Tag Search – Add Tags Option

Once a trend is created, users have the ability to add more tags and monitor the trend by utilizing the "add tags" option.











### **Dashboards view**





Search here...

Favourite

**CPP Summary** 

**ABC Power Overview** 

**ABC Power Capacity** 









### **Notifications**











### **Event Summaries**













# **Reports - View**













# **Reports – View options**



Forward/Backward



Downloaded PDF Format



**Exported Excel Data** 





### **Reports - SendByEmail**









### Native Views – Panelview, Tableview, Matrixview



**Panel View** 



Table View



**Matrix View** 





### Native Views - Change Period Analysis, Asset comments, Correlation Matrix



**Change Period Analysis** 



**Asset Comments** 



**Correlation Matrix** 





### Native Views – Line chart, Histogram, Stability chart







Stability Chart

Line Chart







### Native Views – Bar chart, Column chart, Bullet chart, Progress chart









Bar Chart

Column Chart

**Bullet Chart** 

**Progress Chart** 





### Native Views – Pie chat, Donut chart, Barrel view



Pie Chart



**Donut Chart** 



Barrel View





### Player