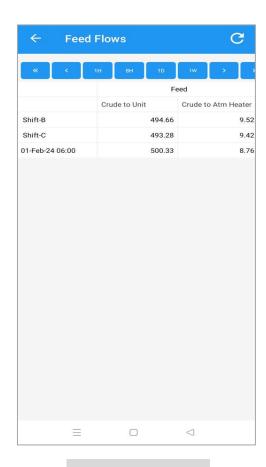

### Native Views – Panelview, Tableview, Matrixview

**Panel View** 

Table View

**Matrix View** 