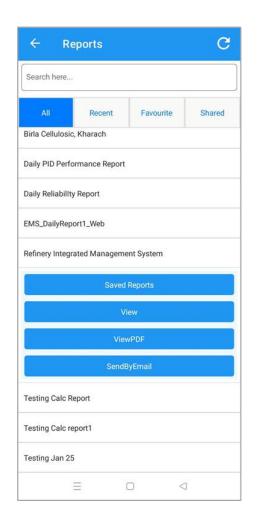

*Shift Handover Summary** 





### **Maintenance Checklist**

# Step 1: Login with QR



Step 2: All Checklists



Step 3: Open Check List



Step 4: Enter Status/ Comments







### **Personal Home**

### Customized personal dashboards and views











# Tag Search – Add Tags Option

Once a trend is created, users have the ability to add more tags and monitor the trend by utilizing the "add tags" option.











### **Dashboards view**





Search here...

Favourite

**CPP Summary** 

**ABC Power Overview** 

**ABC Power Capacity** 









### **Notifications**











### **Event Summaries**













# **Reports - View**













# **Reports – View options**



Forward/Backward



Downloaded PDF Format



**Exported Excel Data** 





### **Reports - SendByEmail**









### Native Views – Panelview, Tableview, Matrixview



**Panel View** 



Table View



**Matrix View** 





### Native Views - Change Period Analysis, Asset comments, Correlation Matrix



**Change Period Analysis** 



**Asset Comments** 



**Correlation Matrix** 





### Native Views – Line chart, Histogram, Stability chart







Stability Chart

Line Chart







### Native Views – Bar chart, Column chart, Bullet chart, Progress chart









Bar Chart

Column Chart

**Bullet Chart** 

**Progress Chart** 





### Native Views – Pie chat, Donut chart, Barrel view



Pie Chart



**Donut Chart** 



Barrel View





### Players in a transformational journey



### **The Optimist**

- Everything will go fine
- I am positive this will help us
- There are not many challenges